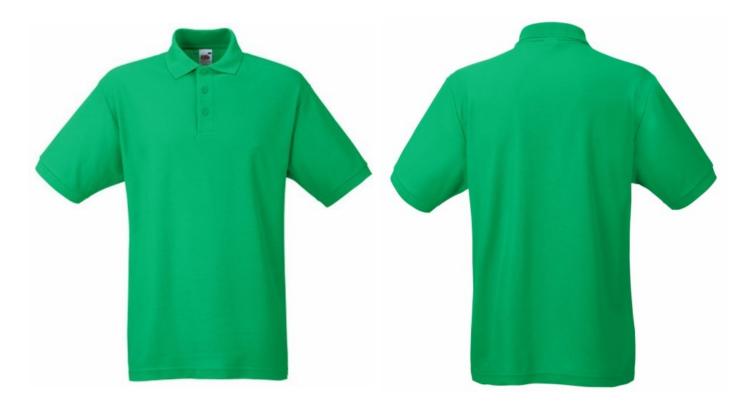

FRUIT OF THE LOOM, 65/35, POLO SHIRT FOR MEN, KELLY GREEN, L

### **Basic informations**

Size: L

Package: 36 Length: 58.1 Width: 38.1 Height: 19.5

Size: L

Color: Kelly Green

# **Specification**

Fruit of the Loom, 65/35, polo shirt for men, kelly green, L. Polo shirt for men, work shirt, leisure shirt, composed of 65% polyester, 35% cotton, with a normal cut, polo collar standard, button-down color shirts, classic cut. Ideal for all types of activities. Branding: embroidery, flock, flex, sieve